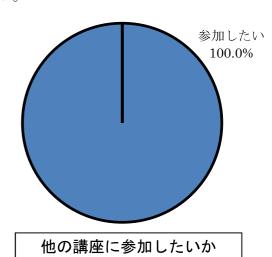

問6 問5で「1、2 (安全だと思う)」とお答えの方にお尋ねにします。安全だと思う理由は何ですか。次の中からあてはまるものを3つ選んでください。 (n=1.6)

%:アンケート回答者数に対する回答の割

安全だと思う理由

問7 食の安全・安心に関する情報を得やすい手段は何ですか。次の中からあてはまるものを3つ選んでください。

問8 このような講座にまた参加してみたいですか。

| 1 | 参加したい     | 20人 |
|---|-----------|-----|
| 2 | 参加したくない   | 0人  |
| 3 | どちらともいえない | 0人  |
| 4 | 無同答       | λО  |