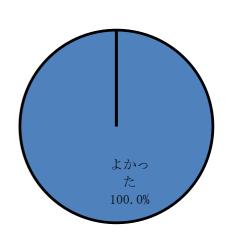

## 問2 本日の講座はいかがでしたか。

| 1 | よかった      | 20人 |
|---|-----------|-----|
| 2 | どちらともいえない | 0人  |
| 3 | よくなかった    | 0人  |
| 4 | 無回答       | 0人  |

[講座について、良かったもの、悪かった もの、具体的なご意見、ご感想などご記入 ください。]

・無添加等の表示のガイドラインに詳しく 触れられていた