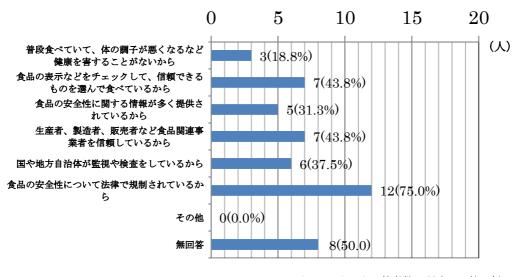

問6 問5で「1、2 (安全だと思う)」とお答えの方にお尋ねにします。安全だと思う理由は何ですか。次の中からあてはまるものを3つ選んでください。 (n=1.6)

%:アンケート回答者数に対する回答の割

安全だと思う理由

問7 食の安全・安心に関する情報を得やすい手段は何ですか。次の中からあてはまるものを3つ選んでください。

問8 このような講座にまた参加してみたいですか。

| 1 | 参加したい     | 20人 |
|---|-----------|-----|
| 2 | 参加したくない   | 0人  |
| 3 | どちらともいえない | 0人  |
| 4 | 無同答       | λО  |