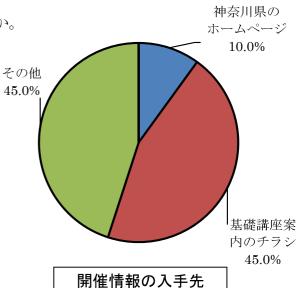

## 令和4年度第2回食品表示セミナー アンケート集計結果

| 参加者数     | 42人         |
|----------|-------------|
| アンケート回答数 | 20人(回答率48%) |

問1 本日の講座を、何でお知りになりましたか。

| 1 | ホームページ       | 2人 |
|---|--------------|----|
| 2 | 表示セミナー案内のチラシ | 9人 |
| 3 | その他          | 9人 |
| 4 | 無回答          | 0人 |

## 「その他の内訳]

- ・会社からの案内
- ・神奈川県生活衛生課からの案内
- 神奈川県生協連からの案内
- 神奈川県栄養士会からの案内