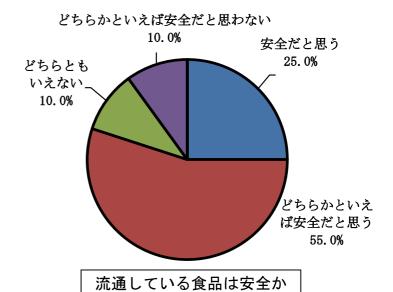

講座の評価

問3 本日の講座を受講前と比べると、食品の表示についての理解は深まりましたか。

問4 食の安全・安心に関することがらについて関心があるものは何ですか。 次の中からあてはまるものを3つ選んで下さい。

問5 現在、流通している食品は安全だと思いますか。

| 1 | 安全だと思う           | 5人  |
|---|------------------|-----|
| 2 | どちらかといえば安全だと思う   | 11人 |
| 3 | どちらともいえない        | 2人  |
| 4 | どちらかといえば安全だと思わない | 2人  |
| 5 | 安全だと思わない         | 0人  |
| 6 | わからない            | 0人  |
| 7 | 無回答              | 0 人 |