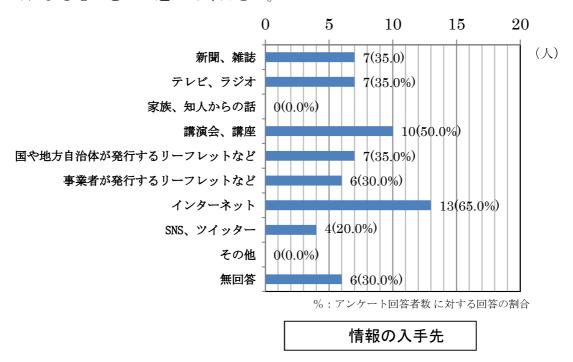

問6 問5で「1、2 (安全だと思う)」とお答えの方にお尋ねにします。安全だと思う理由は何ですか。次の中からあてはまるものを3つ選んでください。 (n=1.6)

%:アンケート回答者数に対する回答の割

安全だと思う理由

問7 食の安全・安心に関する情報を得やすい手段は何ですか。次の中からあてはまるものを3つ選んでください。

問8 このような講座にまた参加してみたいですか。

| 1 | 参加したい     | 20人 |
|---|-----------|-----|
| 2 | 参加したくない   | 0人  |
| 3 | どちらともいえない | 0人  |
| 4 | 無同答       | λО  |