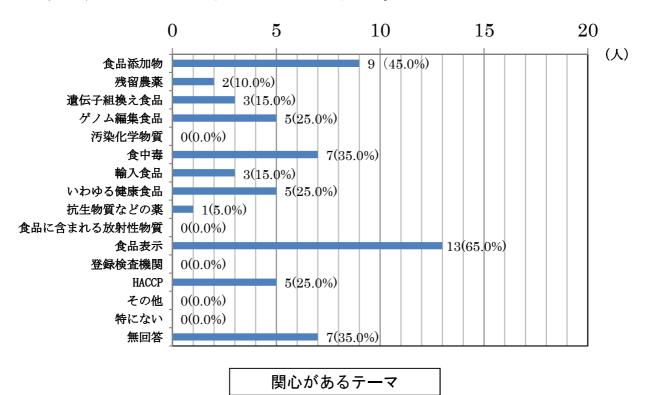

講座の評価

問3 本日の講座を受講前と比べると、食品の表示についての理解は深まりましたか。

問4 食の安全・安心に関することがらについて関心があるものは何ですか。 次の中からあてはまるものを3つ選んで下さい。

問5 現在、流通している食品は安全だと思いますか。

| 1 | 安全だと思う           | 5人  |
|---|------------------|-----|
| 2 | どちらかといえば安全だと思う   | 11人 |
| 3 | どちらともいえない        | 2人  |
| 4 | どちらかといえば安全だと思わない | 2人  |
| 5 | 安全だと思わない         | 0人  |
| 6 | わからない            | 0人  |
| 7 | 無回答              | 0 人 |