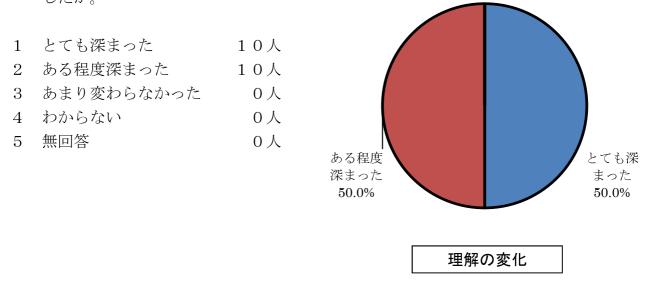

講座の評価

問3 本日の講座を受講前と比べると、食品の表示についての理解は深まりましたか。

問4 食の安全・安心に関することがらについて関心があるものは何ですか。 次の中からあてはまるものを3つ選んで下さい。

問5 現在、流通している食品は安全だと思いますか。

| 1 | 安全だと思う           | 5人  |
|---|------------------|-----|
| 2 | どちらかといえば安全だと思う   | 11人 |
| 3 | どちらともいえない        | 2人  |
| 4 | どちらかといえば安全だと思わない | 2人  |
| 5 | 安全だと思わない         | 0人  |
| 6 | わからない            | 0人  |
| 7 | 無回答              | 0 人 |