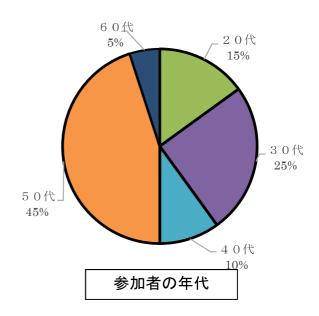

## 問9 年代を教えてください。(任意)

| 10歳以下 | 0人 |
|-------|----|
| 10代   | 0人 |
| 20代   | 3人 |
| 30代   | 5人 |
| 40代   | 2人 |
| 50代   | 9人 |
| 60代   | 1人 |
| 70代   | 0人 |
| 80代   | 0人 |
| 無回答   | 0人 |