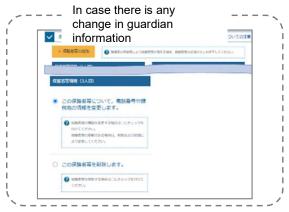

- Please be sure to contact your school office in the following cases.
- ♦ When there are any changes regarding the guardian (person with parental authority)
- When the address has been changed

A separate procedure is necessary.

- If you want to apply using other method than online
- ♦ You can apply using the written application form.

  Please contact the school office if you want to use the written form.
- Please be sure to contact the school office in the following cases.
- When there were some changes regarding the guardian (person with parental authority)
- When the address was changed