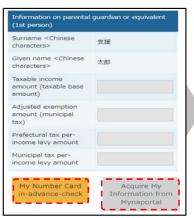

### Personal Information Submission (Linkage with Mynaportal)

Read My Number card of the guardian and obtain taxation and other information from Mynaportal.

Submission of My Number information is not necessary.