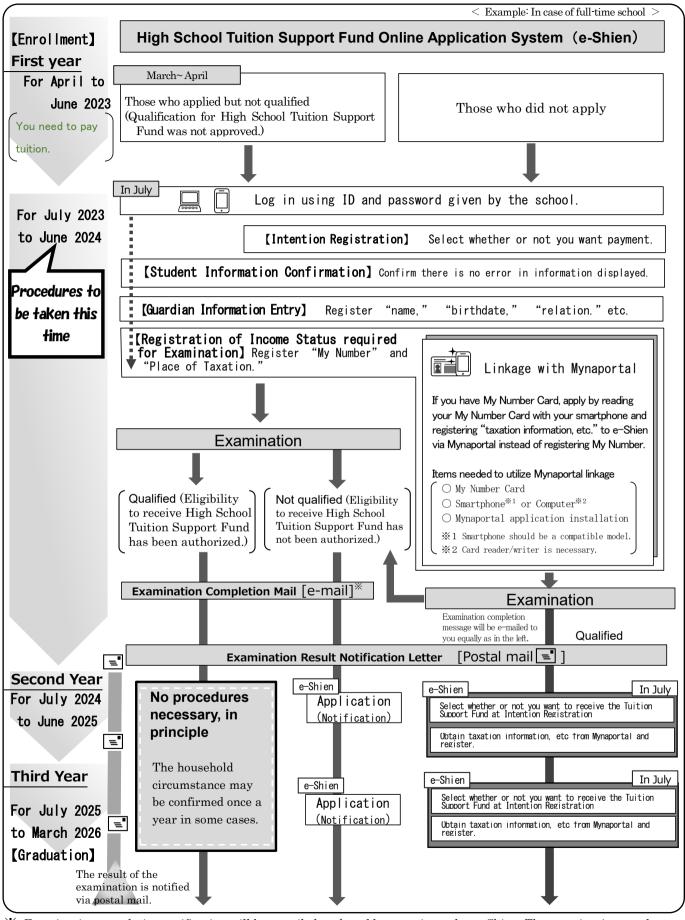

### You need to go through procedures.

### If you do not complete the procedures, High School Tuition Support Fund cannot be provided!

| <ul> <li>Submit income status report and ot</li> </ul> | hers. |
|--------------------------------------------------------|-------|
|--------------------------------------------------------|-------|

- ◇ Regarding High School Tuition Support Fund for the period between April and June 2023, your qualification was examined using the tax amount of 2022. In order to receive High School Tuition Support Fund for July 2023 to June 2024, qualification examination is necessary again using the tax amount of 2023.
- ♦ Using the reference document attached, log in to online application system of High School Tuition Support Fund (e-Shien). Then, make registration of Intention and submit Income Status Report (register the tax amount of 2023 and so on accessing to Mynaportal.)

| Deadline for Processing: Month _ | Date () |
|----------------------------------|---------|
|----------------------------------|---------|

- \* If you miss the deadline, you cannot receive the Tuition Support fund for July and beyond.
- \* Starting from July 2023, if you want to take procedures using the written form instead of online or if you do not want to receive the Tuition Support Fund, contact the office of the school the student is enrolled in.

### Procedure Flow while enrolled in school

- \* Examination completion notification will be e-mailed to the address registered to e-Shien. The examination result can be confirmed by logging in to e-Shien. In addition, details can be confirmed by the notification letter separately sent via postal mail.
- \* You will not receive Application Acceptance Completion mail at the time point of application.

### ◆ High School Tuition Support Fund Qualification Examination

- Examination period is one year from July to June next year and qualification is
   examined every July using the amount of tax of the relevant year.
- ♦ Therefore, <u>freshmen entering in April will be examined twice</u>, once for the period between <u>April and June (based on 2022 tax amount) and once for the period between July and June next</u> year (based on 2023 tax amount.)