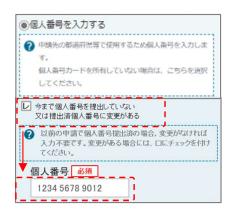

### **Entering My Number**

**Enter My Number of the guardian** for the prefecture to confirm taxation and other information,