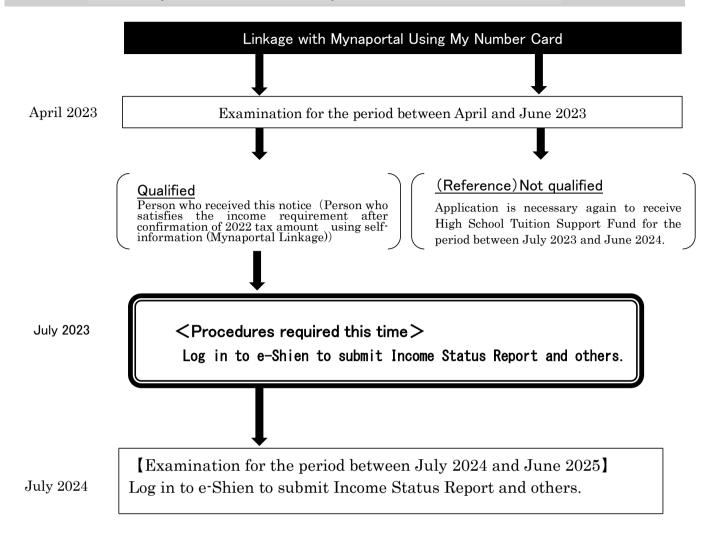

- ◇ Regarding High School Tuition Support Fund for the period between April and June 2023, your qualification was examined using the tax amount of 2022. In order to receive High School Tuition Support Fund for July 2023 to June 2024, qualification examination is necessary again using the tax amount of 2023.
- ♦ Using the reference document attached, log in to online application system of High School Tuition Support Fund (e-Shien). Then, make registration of Intention and submit Income Status Report (register the tax amount of 2023 and so on accessing to Mynaportal.)

### ◆ High School Tuition Support Fund Qualification Examination

- Examination period is one year from July to June next year and qualification is
   examined every July using the amount of tax of the relevant year.
- ♦ Therefore, <u>freshmen entering in April will be examined twice</u>, once for the period between <u>April and June (based on 2022 tax amount) and once for the period between July and June next</u> year (based on 2023 tax amount.)

### Schedule for High School Tuition Support Fund (for the term between July 2023 and June 2024)

Application or Report using My Number July 2022 Examination for the term between July 2022 and June 2023 Not qualified (Reference) Qualified Person who received this notice (Person whose Report in July 2023 can be omitted income requirement has not been met and High School Tuition Support Fund has not been paid, person who did not apply) June 2023 <Procedures required this time> Submission of documents for examination for the term between **July 2023 and June 2024** Documents to be submitted Confirmation Sheet for High School Tuition Support Fund (using My Number) Application form for Qualification Approval to receive High School Tuition Support Fund Month\_\_\_\_ Submission Deadline: 2023 Day July 2023 Examination for the term between July 2023 and June 2024 The Prefectural Board of Education examines qualification using Individual Number (My Number) to confirm the amount of tax. The result of examination (The result of examination will be notified by a postal mail.)