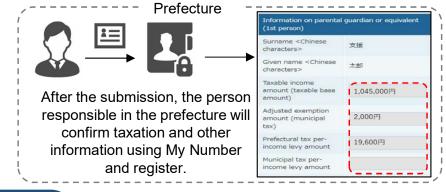

### ◆ Have you filed your tax for the income in 2022?

If you have not filed your tax yet, you need to do it immediately.

Qualification is examined using the amount of tax for the fiscal 2023 (for the income between January 1, 2022 and December 31, 2022). Register your tax amount using My Number card. If your tax has not been filed and the tax amount is not determined, **qualification for High School Tuition Support Fund cannot be examined.** (You have to pay tuition because the payment of High School Tuition Support Fund cannot be determined.)

### ◆ Have you filed your tax for the income in 2022?

♦ If you have not filed your tax yet, you need to do it immediately.

Qualification to receive the Fund for the term between July 2023 and June 2024 is examined using the amount of tax for the fiscal 2023 (for the income between January 1, 2022 and December 31, 2022). Tax information will be obtained using My Number, if your tax, however, is not filed and the tax amount is not decided then, qualification for High School Tuition Support Fund cannot be examined. (You have to pay tuition because the payment of High School Tuition Support Fund cannot be determined.)

### Personal Information Submission (Linkage with Mynaportal)

Read My Number card of the guardian and obtain taxation and other information from Mynaportal. Submission of My Number information is not necessary.

Taxation and other information is transcribed automatically and can be submitted as it is.

Press the button.