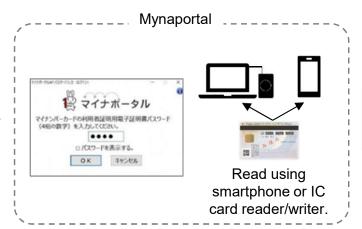

### Personal Information Submission (Linkage with Mynaportal)

Read My Number card of the guardian and obtain taxation and other information from Mynaportal. Submission of My Number information is not necessary.

Taxation and other information is transcribed automatically and can be submitted as it is.

Press the button.

### **Entering My Number**

**Enter My Number of the guardian** for the prefecture to confirm taxation and other information,