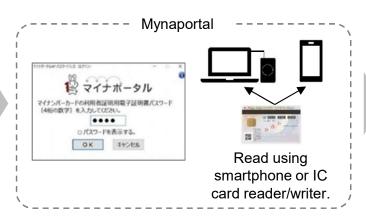

### Personal Information Submission (Linkage with Mynaportal)

Read My Number card of the guardian and obtain taxation and other information from Mynaportal.

Submission of My Number information is not necessary.