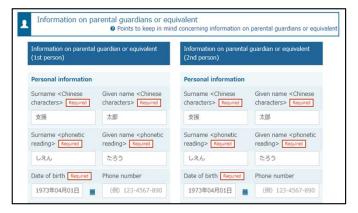

| eck the following items for                                                                                                                                                                                                                                                                                                                                                                                                                                                                                                                                                                                                                                                                                                                                                                                                                                                                                                                                                                                                                                                                                                                                                                                                                                                                                                                                                                                                                                                                                                                                                                                                                                                                                                                                                                                                                                                                                                                                                                                                                                                                                         | the purpose of exa                                                                                                                                                                                                                                          | mination regar                                                                                                               | ding the Tui                                                                                                                          | ition Support Fund                                                                                                            |
|---------------------------------------------------------------------------------------------------------------------------------------------------------------------------------------------------------------------------------------------------------------------------------------------------------------------------------------------------------------------------------------------------------------------------------------------------------------------------------------------------------------------------------------------------------------------------------------------------------------------------------------------------------------------------------------------------------------------------------------------------------------------------------------------------------------------------------------------------------------------------------------------------------------------------------------------------------------------------------------------------------------------------------------------------------------------------------------------------------------------------------------------------------------------------------------------------------------------------------------------------------------------------------------------------------------------------------------------------------------------------------------------------------------------------------------------------------------------------------------------------------------------------------------------------------------------------------------------------------------------------------------------------------------------------------------------------------------------------------------------------------------------------------------------------------------------------------------------------------------------------------------------------------------------------------------------------------------------------------------------------------------------------------------------------------------------------------------------------------------------|-------------------------------------------------------------------------------------------------------------------------------------------------------------------------------------------------------------------------------------------------------------|------------------------------------------------------------------------------------------------------------------------------|---------------------------------------------------------------------------------------------------------------------------------------|-------------------------------------------------------------------------------------------------------------------------------|
| nt $oldsymbol{ u}$ marks in the boxes below                                                                                                                                                                                                                                                                                                                                                                                                                                                                                                                                                                                                                                                                                                                                                                                                                                                                                                                                                                                                                                                                                                                                                                                                                                                                                                                                                                                                                                                                                                                                                                                                                                                                                                                                                                                                                                                                                                                                                                                                                                                                         | w when applicable ar                                                                                                                                                                                                                                        | nd write in colun                                                                                                            | nns as neces                                                                                                                          | sary. 】                                                                                                                       |
| <ul> <li>【Guardian Situation】</li> <li>☑ There are two personation, etc.) with</li> <li>☑ There is one personate personate pointed.</li> <li>☑ There is no personate personate pointed.</li> <li>☑ There is no personate personat</li></ul> | sons (including per<br>parental authority<br>on with parental authority<br>with parental authority<br>with parental authority<br>with parental authority<br>eare persons what<br>are applicable. (learself.)<br>mation is made useful there is any spectal. | ersons living sy. uthority. (In canthority and a strong the strong the incomplete contents of one of the parametric violence | separately ases such guardian of guardian e student's dent:  n as living of the peance, pleas arents is presented or child negotians. | because of work as divorce or f minor is of minor is ilivelihood. on the income of erson(s) e write in the ferred because the |
|                                                                                                                                                                                                                                                                                                                                                                                                                                                                                                                                                                                                                                                                                                                                                                                                                                                                                                                                                                                                                                                                                                                                                                                                                                                                                                                                                                                                                                                                                                                                                                                                                                                                                                                                                                                                                                                                                                                                                                                                                                                                                                                     | on I                                                                                                                                                                                                                                                        |                                                                                                                              |                                                                                                                                       |                                                                                                                               |
| 【Guardian Information                                                                                                                                                                                                                                                                                                                                                                                                                                                                                                                                                                                                                                                                                                                                                                                                                                                                                                                                                                                                                                                                                                                                                                                                                                                                                                                                                                                                                                                                                                                                                                                                                                                                                                                                                                                                                                                                                                                                                                                                                                                                                               | Relation to                                                                                                                                                                                                                                                 | (Guardian 2)                                                                                                                 | Name                                                                                                                                  | Relation to                                                                                                                   |
| 【Guardian Informatio                                                                                                                                                                                                                                                                                                                                                                                                                                                                                                                                                                                                                                                                                                                                                                                                                                                                                                                                                                                                                                                                                                                                                                                                                                                                                                                                                                                                                                                                                                                                                                                                                                                                                                                                                                                                                                                                                                                                                                                                                                                                                                | I Colution to                                                                                                                                                                                                                                               |                                                                                                                              |                                                                                                                                       | Student                                                                                                                       |
|                                                                                                                                                                                                                                                                                                                                                                                                                                                                                                                                                                                                                                                                                                                                                                                                                                                                                                                                                                                                                                                                                                                                                                                                                                                                                                                                                                                                                                                                                                                                                                                                                                                                                                                                                                                                                                                                                                                                                                                                                                                                                                                     | Student                                                                                                                                                                                                                                                     | (Furigana)                                                                                                                   |                                                                                                                                       |                                                                                                                               |
| (Guardian 1) Name                                                                                                                                                                                                                                                                                                                                                                                                                                                                                                                                                                                                                                                                                                                                                                                                                                                                                                                                                                                                                                                                                                                                                                                                                                                                                                                                                                                                                                                                                                                                                                                                                                                                                                                                                                                                                                                                                                                                                                                                                                                                                                   |                                                                                                                                                                                                                                                             | (Furigana)                                                                                                                   |                                                                                                                                       |                                                                                                                               |
| (Guardian 1) Name                                                                                                                                                                                                                                                                                                                                                                                                                                                                                                                                                                                                                                                                                                                                                                                                                                                                                                                                                                                                                                                                                                                                                                                                                                                                                                                                                                                                                                                                                                                                                                                                                                                                                                                                                                                                                                                                                                                                                                                                                                                                                                   |                                                                                                                                                                                                                                                             | (Furigana)  Birthdate                                                                                                        |                                                                                                                                       |                                                                                                                               |

(Guardian 2) Munic Prefe ipali cture ty do not have an address in Japan

receiving livelihood assistance receiving livelihood assistance 

Prefe

cture

do not have an address in Japan