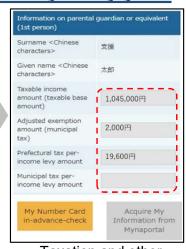

### Personal Information Submission (Linkage with Mynaportal)

Read My Number card of the guardian and obtain taxation and other information from Mynaportal. Submission of My Number information is not necessary.

Taxation and other information is transcribed automatically and can be submitted as it is.

Press the button.

### **Entering My Number**

**Enter My Number of the guardian** for the prefecture to confirm taxation and other information,