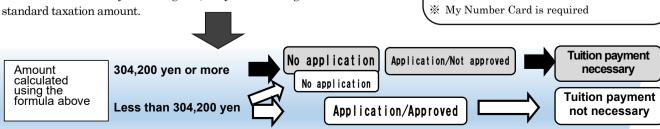

♦ Who are eligible?

The households where the amount calculated using the following formula (of all the guardians/persons with parental authority) is less than 304,200 yen (approximately equivalent to the annual income of 9.1 million yen)

[Formula] Standard Taxable Amount of Municipal tax x 6% - Amount of adjusted deduction of Municipal tax

- % In case of ordinance-designated city, calculate multiplying "Amount of adjusted deduction" by 3/4
- ※ In the examination of High School Tuition Support Fund for the term between July 2023 and June 2024, in case that the student was born between January 2, 2007 and April 1, 2007 and that dependent deduction is applied one year later than the students in the same grade, eligible households are determined using the following formula.

- ♦ High School Tuition Support Fund system is not applicable to households of which annual income is approximately 9.1 million yen or more.
- ♦ In case if the amount calculated using the following formula (of all the guardians/persons with parental authority) is \$\[304,200\] yen or more (approximately equivalent to the annual income of 9.1 million yen or more)\$\[\]\$, the household needs to pay tuition.
  - \* Annual income of 9.1million yen is just a guide. Even if it is more than that, calculation result could be less than 304,200 yen, and the household may qualify for High School Tuition Support Fund.

[Formula] Standard Taxable Amount of Municipal tax x 6% - Amount of adjusted deduction of Municipal tax

Application/Approved

not necessary

\* If you have to pay the tuition, the school will notify you in or after August 2023.