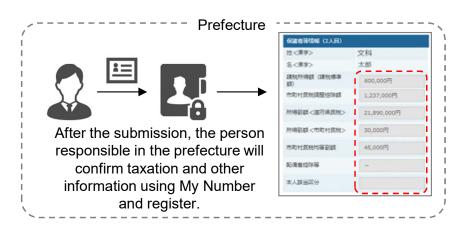

- ◇ Regarding High School Tuition Support Fund for the period between April and June 2023, your qualification was examined using the tax amount of 2022. In order to receive High School Tuition Support Fund for July 2023 to June 2024, qualification examination is necessary again using the tax amount of 2023.
- ♦ Using the reference document attached, log in to online application system of High School Tuition Support Fund (e-Shien). Then, make registration of Intention and submit Income Status Report (register the tax amount of 2023 and so on accessing to Mynaportal.)

# If you do NOT apply for it, you need to pay tuition!

- ◆ Submit High School Tuition Support Fund Confirmation Sheet to the school office.
- ♦ If you qualify, you do not need to pay tuition.
- Qualification for High School Tuition Support Fund is examined using the tax amount. (Please see page 3 for details of calculation formula.) For payment between April and June 2023, the tax amount of 2022 (based on the income between January and December 2021) is used. For payment between July 2023 and June 2024, the tax amount of 2023 (based on the income between January and December 2022) is used.
- ♦ The fiscal year of tax amount used for the examination changes starting from July 2023. In order to confirm your intention to apply after July 2023, submit "High School Tuition Support Fund Confirmation Sheet (for online application)" again to the school office.