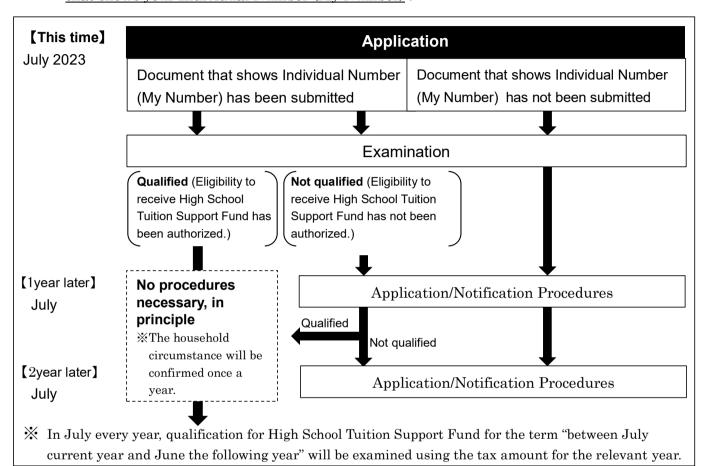

### Schedule for High School Tuition Support Fund (for the term between July 2023 and June 2024)

Application or Report using My Number July 2022 Examination for the term between July 2022 and June 2023 Not qualified (Reference) Qualified Person who received this notice (Person whose Report in July 2023 can be omitted income requirement has not been met and High School Tuition Support Fund has not been paid, person who did not apply) June 2023 <Procedures required this time> Submission of documents for examination for the term between **July 2023 and June 2024** Documents to be submitted Confirmation Sheet for High School Tuition Support Fund (using My Number) Application form for Qualification Approval to receive High School Tuition Support Fund Month\_\_\_\_ Submission Deadline: 2023 Day July 2023 Examination for the term between July 2023 and June 2024 The Prefectural Board of Education examines qualification using Individual Number (My Number) to confirm the amount of tax. The result of examination (The result of examination will be notified by a postal mail.)