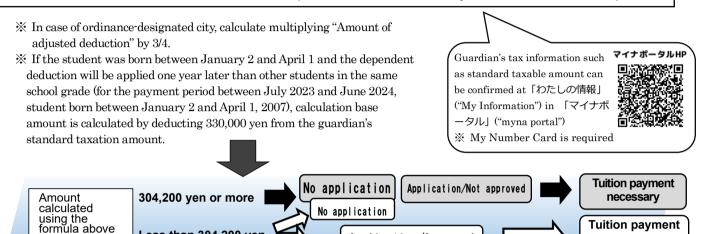

♦ Who are eligible?

The households where the amount calculated using the following formula (of all the guardians/persons with parental authority) is less than 304,200 yen (approximately equivalent to the annual income of 9.1 million yen)

[Formula] Standard Taxable Amount of Municipal tax x 6% - Amount of adjusted deduction of Municipal tax

- % In case of ordinance-designated city, calculate multiplying "Amount of adjusted deduction" by 3/4
- ※ In the examination of High School Tuition Support Fund for the term between July 2023 and June 2024, in case that the student was born between January 2, 2007 and April 1, 2007 and that dependent deduction is applied one year later than the students in the same grade, eligible households are determined using the following formula.

[Formula] (Standard Taxable Amount of Municipal tax – 330,000 yen) x 6% - Amount of adjusted deduction of Municipal tax

 Schedule for High School Tuition Support Fund (for the period between July 2023 and June 2024)

- ♦ High School Tuition Support Fund system is not applicable to households of which annual income is approximately 9.1 million yen or more.
- ♦ In case if the amount calculated using the following formula (of all the guardians/persons with parental authority) is \$\[304,200\] yen or more (approximately equivalent to the annual income of 9.1 million yen or more)\$\[\]\$, the household needs to pay tuition.
  - \* Annual income of 9.1million yen is just a guide. Even if it is more than that, calculation result could be less than 304,200 yen, and the household may qualify for High School Tuition Support Fund.

[Formula] Standard Taxable Amount of Municipal tax x 6% - Amount of adjusted deduction of Municipal tax

Application/Approved

not necessary

\* If you have to pay the tuition, the school will notify you in or after August 2023.