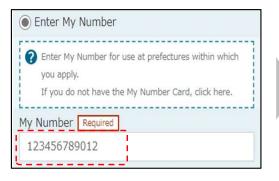

### **Entering My Number**

**Enter My Number of the guardian** for the prefecture to confirm taxation and other information,

### Entering My Number

**Enter My Number of the guardian** for the prefecture to confirm taxation and other information,

Taxation and other information is transcribed automatically and can be submitted as it is.