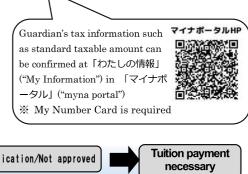

### ◆ Have you filed your tax for the income in 2022?

If you have not filed your tax yet, you need to do it immediately.

Qualification is examined using the amount of tax for the fiscal 2023 (for the income between January 1, 2022 and December 31, 2022). Register your tax amount using My Number card. If your tax has not been filed and the tax amount is not determined, **qualification for High School Tuition Support Fund cannot be examined.** (You have to pay tuition because the payment of High School Tuition Support Fund cannot be determined.)

### Personal Information Submission (Linkage with Mynaportal)

Read My Number card of the guardian and obtain taxation and other information from Mynaportal. Submission of My Number information is not necessary.

### **Entering My Number**

**Enter My Number of the guardian** for the prefecture to confirm taxation and other information,