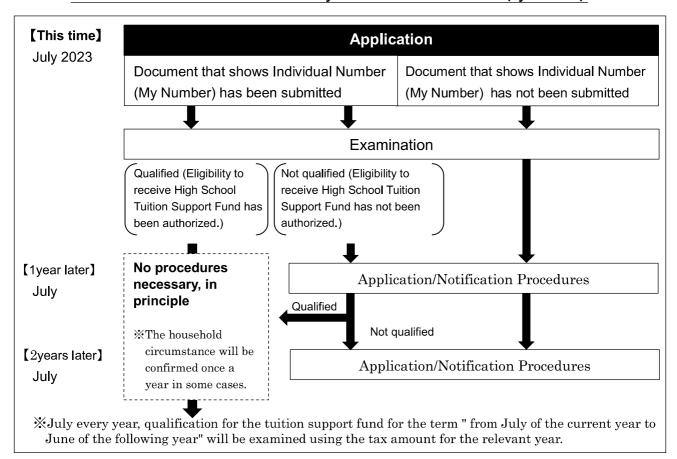

- ◇ Regarding High School Tuition Support Fund for the period between April and June 2023, your qualification was examined using the tax amount of 2022. In order to receive High School Tuition Support Fund for July 2023 to June 2024, qualification examination is necessary again using the tax amount of 2023.
- ♦ Using the reference document attached, log in to online application system of High School Tuition Support Fund (e-Shien). Then, make registration of Intention and submit Income Status Report (register the tax amount of 2023 and so on accessing to Mynaportal.)

### ◆ High School Tuition Support Fund Qualification Examination

- Examination period is one year from July to June next year and qualification is
   examined every July using the amount of tax of the relevant year.
- ♦ Therefore, <u>freshmen entering in April will be examined twice</u>, once for the period between <u>April and June (based on 2022 tax amount) and once for the period between July and June next</u> year (based on 2023 tax amount.)

### Schedule for High School Tuition Support Fund (for the term between July 2023 and June 2024)

Application or Report using My Number July 2022 Examination for the term between July 2022 and June 2023 Not qualified (Reference) Qualified Person who received this notice (Person whose Report in July 2023 can be omitted income requirement has not been met and High School Tuition Support Fund has not been paid, person who did not apply) June 2023 <Procedures required this time> Submission of documents for examination for the term between **July 2023 and June 2024** Documents to be submitted Confirmation Sheet for High School Tuition Support Fund (using My Number) Application form for Qualification Approval to receive High School Tuition Support Fund Month\_\_\_\_ Submission Deadline: 2023 Day July 2023 Examination for the term between July 2023 and June 2024 The Prefectural Board of Education examines qualification using Individual Number (My Number) to confirm the amount of tax. The result of examination (The result of examination will be notified by a postal mail.)