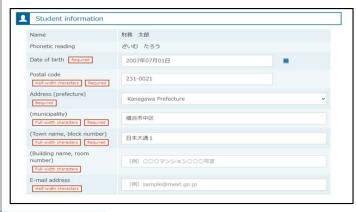

### **Confirmation Sheet for High School Tuition Support Fund**

(Please submit whether or not you apply.)

| Student's Name                                                                                                                                                                                                                                                                       | Birthdate                                                                                                                                                                                                             |
|--------------------------------------------------------------------------------------------------------------------------------------------------------------------------------------------------------------------------------------------------------------------------------------|-----------------------------------------------------------------------------------------------------------------------------------------------------------------------------------------------------------------------|
| Confirmation 1                                                                                                                                                                                                                                                                       |                                                                                                                                                                                                                       |
| Do you apply for the High Schoo [Check either one of the boxes below                                                                                                                                                                                                                 |                                                                                                                                                                                                                       |
| Yes, I do.  (If you are eligible, you do not need to pay tuition.)                                                                                                                                                                                                                   |                                                                                                                                                                                                                       |
| Confirmation 2                                                                                                                                                                                                                                                                       |                                                                                                                                                                                                                       |
|                                                                                                                                                                                                                                                                                      | s the end of your entry. this sheet to the school office.                                                                                                                                                             |
| Make application online.                                                                                                                                                                                                                                                             | Apply using either one of the following methods.  ① Access Mynaportal via application screen and obtain and register the taxation information necessary for examination.*  ② Enter My Number into application screen. |
| For the details of application procedure reference.                                                                                                                                                                                                                                  | , please confirm the separate sheet for                                                                                                                                                                               |
|                                                                                                                                                                                                                                                                                      | n, confirm the login ID notification letter ocedures. If you do not have the notification                                                                                                                             |
| In case if application online is difficult a application form, explain at the school of                                                                                                                                                                                              | and you want to apply using the written office when submitting this confirmation sheet.                                                                                                                               |
| <ul> <li>* The conditions to use method ① are; My smartphone is a compatible one (in case of Mynaportal application is installed.</li> <li>* When approved after applying using method school to take subsequent procedures for the school to take subsequent procedures.</li> </ul> | of PC, a card reader/writer is required) and nod ②, we understand that you agreed for the                                                                                                                             |
|                                                                                                                                                                                                                                                                                      |                                                                                                                                                                                                                       |
|                                                                                                                                                                                                                                                                                      | n you apply for the Tuition Support Fund.                                                                                                                                                                             |
| 【 Academic History 】 ☐ I have never been enrolled in and                                                                                                                                                                                                                             | ther High School before.                                                                                                                                                                                              |
| ☐ I was enrolled in another High Sc                                                                                                                                                                                                                                                  |                                                                                                                                                                                                                       |
| Name of School:to                                                                                                                                                                                                                                                                    | School Tuition Support Fund if you received the Support Fund while you were in another High School.                                                                                                                   |
| i cilou: i iolii                                                                                                                                                                                                                                                                     | (                                                                                                                                                                                                                     |

| eck the following items for                                                                                                                                                                                                                                                                                                                                                                                                                                                                                                                                                                                                                                                                                                                                                                                                                                                                                                                                                                                                                                                                                                                                                                                                                                                                                                                                                                                                                                                                                                                                                                                                                                                                                                                                                                                                                                                                                                                                                                                                                                                                                         | the purpose of exa                                                                                                                                                                                                                                          | mination regar                                                                                                               | ding the Tui                                                                                                                          | ition Support Fund                                                                                                            |
|---------------------------------------------------------------------------------------------------------------------------------------------------------------------------------------------------------------------------------------------------------------------------------------------------------------------------------------------------------------------------------------------------------------------------------------------------------------------------------------------------------------------------------------------------------------------------------------------------------------------------------------------------------------------------------------------------------------------------------------------------------------------------------------------------------------------------------------------------------------------------------------------------------------------------------------------------------------------------------------------------------------------------------------------------------------------------------------------------------------------------------------------------------------------------------------------------------------------------------------------------------------------------------------------------------------------------------------------------------------------------------------------------------------------------------------------------------------------------------------------------------------------------------------------------------------------------------------------------------------------------------------------------------------------------------------------------------------------------------------------------------------------------------------------------------------------------------------------------------------------------------------------------------------------------------------------------------------------------------------------------------------------------------------------------------------------------------------------------------------------|-------------------------------------------------------------------------------------------------------------------------------------------------------------------------------------------------------------------------------------------------------------|------------------------------------------------------------------------------------------------------------------------------|---------------------------------------------------------------------------------------------------------------------------------------|-------------------------------------------------------------------------------------------------------------------------------|
| nt $oldsymbol{ u}$ marks in the boxes below                                                                                                                                                                                                                                                                                                                                                                                                                                                                                                                                                                                                                                                                                                                                                                                                                                                                                                                                                                                                                                                                                                                                                                                                                                                                                                                                                                                                                                                                                                                                                                                                                                                                                                                                                                                                                                                                                                                                                                                                                                                                         | w when applicable ar                                                                                                                                                                                                                                        | nd write in colun                                                                                                            | nns as neces                                                                                                                          | sary. 】                                                                                                                       |
| <ul> <li>【Guardian Situation】</li> <li>☑ There are two personation, etc.) with</li> <li>☑ There is one personate personate pointed.</li> <li>☑ There is no personate personate pointed.</li> <li>☑ There is no personate personat</li></ul> | sons (including per<br>parental authority<br>on with parental authority<br>with parental authority<br>with parental authority<br>with parental authority<br>eare persons what<br>are applicable. (learself.)<br>mation is made useful there is any spectal. | ersons living sy. uthority. (In canthority and a strong the strong the incomplete contents of one of the parametric violence | separately ases such guardian of guardian e student's dent:  n as living of the peance, pleas arents is presented or child negotians. | because of work as divorce or f minor is of minor is ilivelihood. on the income of erson(s) e write in the ferred because the |
|                                                                                                                                                                                                                                                                                                                                                                                                                                                                                                                                                                                                                                                                                                                                                                                                                                                                                                                                                                                                                                                                                                                                                                                                                                                                                                                                                                                                                                                                                                                                                                                                                                                                                                                                                                                                                                                                                                                                                                                                                                                                                                                     | on I                                                                                                                                                                                                                                                        |                                                                                                                              |                                                                                                                                       |                                                                                                                               |
| 【Guardian Information                                                                                                                                                                                                                                                                                                                                                                                                                                                                                                                                                                                                                                                                                                                                                                                                                                                                                                                                                                                                                                                                                                                                                                                                                                                                                                                                                                                                                                                                                                                                                                                                                                                                                                                                                                                                                                                                                                                                                                                                                                                                                               | Relation to                                                                                                                                                                                                                                                 | (Guardian 2)                                                                                                                 | Name                                                                                                                                  | Relation to                                                                                                                   |
| 【Guardian Informatio                                                                                                                                                                                                                                                                                                                                                                                                                                                                                                                                                                                                                                                                                                                                                                                                                                                                                                                                                                                                                                                                                                                                                                                                                                                                                                                                                                                                                                                                                                                                                                                                                                                                                                                                                                                                                                                                                                                                                                                                                                                                                                | I Colution to                                                                                                                                                                                                                                               |                                                                                                                              |                                                                                                                                       | Student                                                                                                                       |
|                                                                                                                                                                                                                                                                                                                                                                                                                                                                                                                                                                                                                                                                                                                                                                                                                                                                                                                                                                                                                                                                                                                                                                                                                                                                                                                                                                                                                                                                                                                                                                                                                                                                                                                                                                                                                                                                                                                                                                                                                                                                                                                     | Student                                                                                                                                                                                                                                                     | (Furigana)                                                                                                                   |                                                                                                                                       |                                                                                                                               |
| (Guardian 1) Name                                                                                                                                                                                                                                                                                                                                                                                                                                                                                                                                                                                                                                                                                                                                                                                                                                                                                                                                                                                                                                                                                                                                                                                                                                                                                                                                                                                                                                                                                                                                                                                                                                                                                                                                                                                                                                                                                                                                                                                                                                                                                                   |                                                                                                                                                                                                                                                             | (Furigana)                                                                                                                   |                                                                                                                                       |                                                                                                                               |
| (Guardian 1) Name                                                                                                                                                                                                                                                                                                                                                                                                                                                                                                                                                                                                                                                                                                                                                                                                                                                                                                                                                                                                                                                                                                                                                                                                                                                                                                                                                                                                                                                                                                                                                                                                                                                                                                                                                                                                                                                                                                                                                                                                                                                                                                   |                                                                                                                                                                                                                                                             | (Furigana)  Birthdate                                                                                                        |                                                                                                                                       |                                                                                                                               |